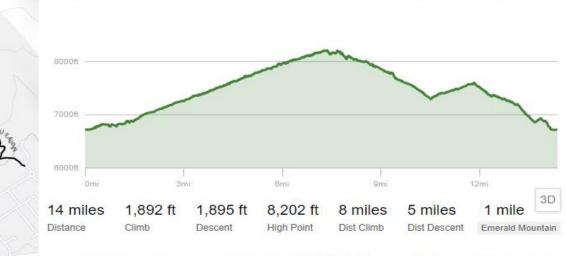

Rideplan: Emerald Endurance- Race #1 - Pro By: jakegone

40

Parkway

OWN

ALLENGE

5

1000 ft

MTB SERIES