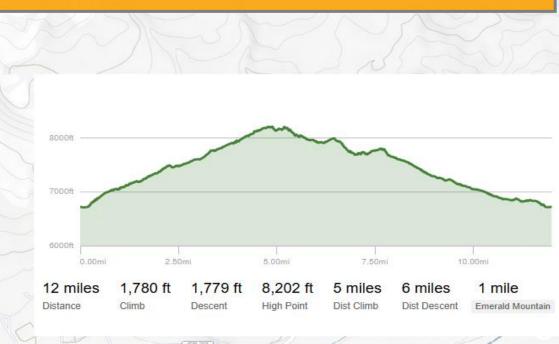

Rideplan: Front of Emerald Race #2- PRO/ OPEN By: jakegone

Steamboat Springs

2252 f

OWN

ALLENGE

ATB SERIE

July 9, 2025

40