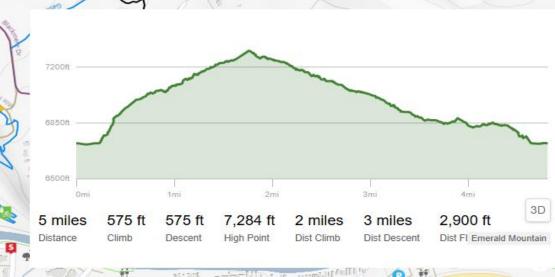

## Rideplan: Front of Emerald Race #2- KIDS A By: jakegone

Steamboat Springs

July 9, 2025

TOWN CHALLENGE

MTB SERIES

0

500 ft

13